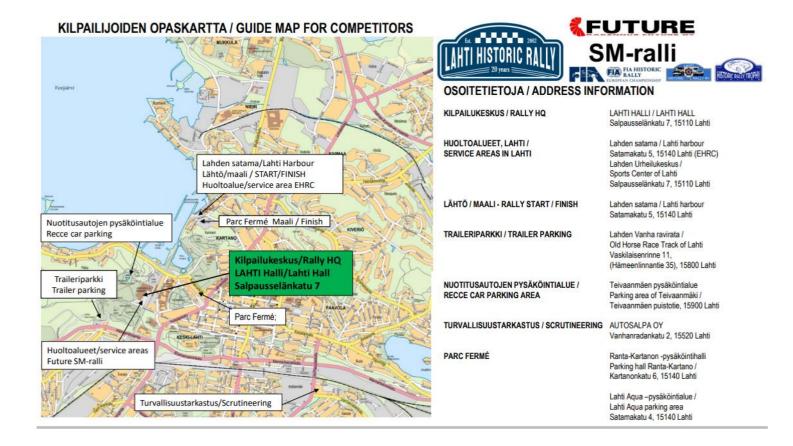

hti Travel advice

Kauppakeskus Trio, Aleksanterinkatu 18, 15140 Lahti www.visitlahti.fi puh. +358 207 281 760

Windshield repair

Carglass Oy, Aukeankatu 2, 15610 Lahti puh. +358 75 326 6153

Lahden Autolasikeskus Hirsimetsäntie 7, 15200 Lahti

puh. +358 37 304 124

Towing service

Autohinauspalvelu Oy

puh. +358 400 523 100

Päijät-Hämeen Hinauspalvelu

Rally equipment t

RTE-Motorsport puh. +358 44 355 3902

#### Scandia Rent Lahti

Merrasjärvenkatu 115240 Lahti puh. 0300 870 184

Avoinna ma-pe 8–17, la 10–16, päivystys 24 h Mahdollisuus vuokrata autoja myös lentokentältä ja satamasta.

#### **APPENDIX**

Appendix 1: Lahti city map (trailer park,rallyHQ, Service area (inspection and start/finish area)

Appendix 2: Schedule

Appendix 3, Timing transponder Appendix 4: Time card template



| RIDAY | 11 <sup>TH</sup> AUGUST 2023                                | LEG 1 - SE     | CTION 1+            | 2                 |                |                                                 |         |         |         |          |               |
|-------|-------------------------------------------------------------|----------------|---------------------|-------------------|----------------|-------------------------------------------------|---------|---------|---------|----------|---------------|
| тс    | Location                                                    | SS<br>distance | Liaison<br>distance | Total<br>distance | Target<br>time | 1 <sup>st</sup> Lahti Historic<br>Rally car due | N:o 401 | N:o 501 | N:o 201 | SM N:o 1 | Road closed   |
| TC 0  | CEREMONIAL START / Star