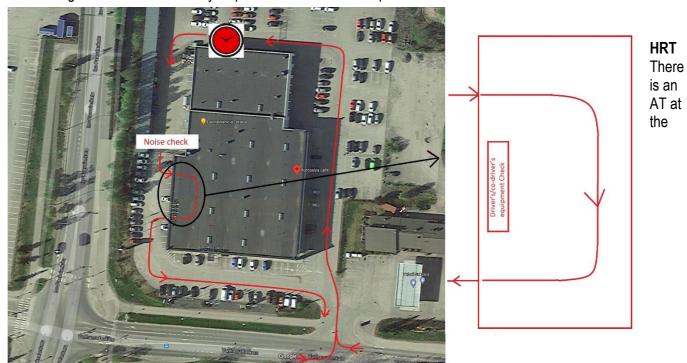

Service area is performed centrally in the Rally HQ area. Competitors go there twice on Friday and once on Saturday.

Getting this whole thing together and the schedules together has taken a bit of work for the organization. We hope everything will be successful and we will have a great competition for you competitors.