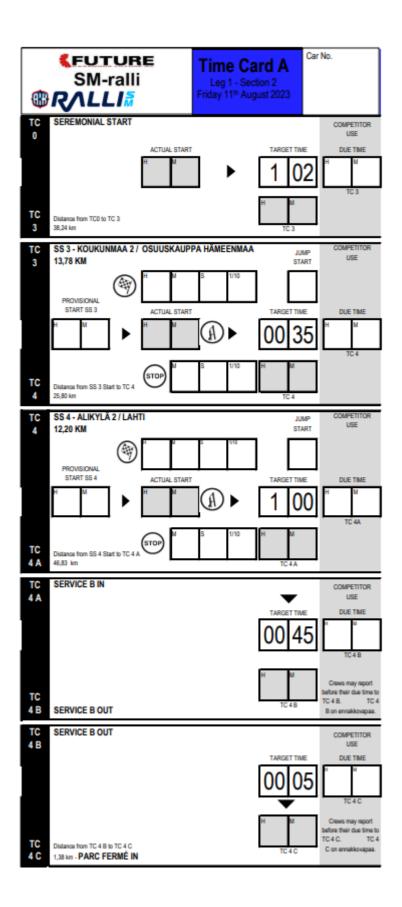

beginning of Leg 2.
- If you retire friday but will continue in the Super Rally, keep the transponder in the car.
- The transponders are returned at TC in event Finish. In case of retirement,
  please return the transponder with the retirement notice to an official. If
  competitor fails to return the transponder, a fee of 200,00€ is charged from
  the competitor.

## Starting and installing the transponder

The transponder has one button and a led light. By pushing the button transponder turns on, led flashes every three seconds.

Transponder is installed with the supplied sticker inside the car to middle of windscreen as shown on the image. **Do not attach transponder to roll cage.** 



### If there's any question about the device, please contact

Elmeri Mäki-Kulmala

+358452735022







TYRE SERVICE @ SERVICE PARK

## Lahti Energia Areena

Salpausselänkatu 7, 15110 Lahti

Thursday 18.00 - 21.00

Friday 10.00 - 21.00

Saturday 08.00 - 15.00

Possible to get tyres and driving equipments.



044 281 5031

0400 722 874

info@rtemotorsport.net

www.rtemotorsport.net