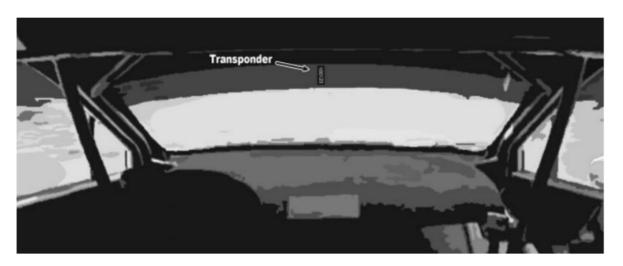

ansponder at its place in the car. It will shut down automatically, and needs to be put back on in the beginning of Leg 2.
- If you retire friday but will continue in the Super Rally, keep the transponder in the car.
- The transponders are returned at TC in event Finish. In case of retirement,
  please return the transponder with the retirement notice to an official. If
  competitor fails to return the transponder, a fee of 200,00€ is charged from
  the competitor.

## Starting and installing the transponder

The transponder has one button and a led light. By pushing the button transponder turns on, led flashes every three seconds.

Transponder is installed with the supplied sticker inside the car to middle of windscreen as shown on the image. **Do not attach transponder to roll cage.** 



### If there's any question about the device, please contact

Elmeri Mäki-Kulmala

+358452735022







TYRE SERVICE @ SERVICE PARK

## Lahti Energia Areena

Salpausselänkatu 7, 15110 Lahti

Thursday 18.00 - 21.00

Friday 10.00 - 21.00

Saturday 08.00 - 15.00

Possible to get tyres and driving equipments.



044 281 5031

0400 722 874

info@rtemotorsport.net

www.rtemotorsport.net